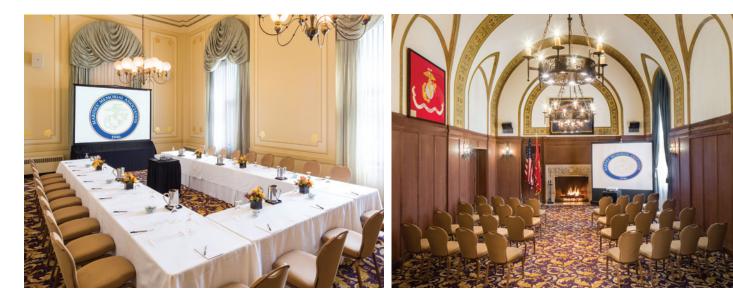

# The Heritage Room The Regimental Room

These smaller tenth floor meeting rooms are ideal for groups of up to 85 people. The cozy stone fireplace in the Tudor style Regimental Room provides an intimate atmosphere, while guests delight in splendid views of Nob Hill and the Bay from the Victorian style Heritage Room. The Heritage and Regimental Rooms are adjacent to the Commandants Ballroom and are often used in tandem for exhibits (housing up to 15 tabletops), as well as coffee breaks and receptions. The 10th Floor Foyer is ideal as a registration area. High-speed Internet is provided, as well as audiovisual equipment rental.

| Heritage    |                 | REGIMENTAL      | HERITAGE        | $E \xrightarrow{S} W$ |
|-------------|-----------------|-----------------|-----------------|-----------------------|
| and         | Room Dimensions | 20' 6" x 42' 9" | 19' 2" x 37' 6" |                       |
| Regimental  | Square Footage  | 884             | 722             |                       |
| Rooms       | Ceiling Height  | 22'             | 19′             |                       |
|             | Banquet         | 60              | 50              |                       |
| Capacity    | Reception       | 85              | 75              |                       |
| Charts &    | Classroom       | 48              | 44              | REGIMENTAL ROOM       |
| Floor Plans | Theater         | 60              | 55              |                       |
|             |                 |                 |                 | SUTTER STREET         |