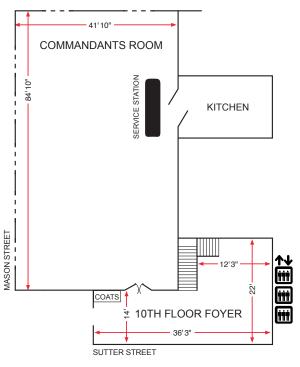

High-speed Internet is provided, as well as audiovisual equipment rental.

| Commandants |
|-------------|
| Ballroom    |
| Capacity    |
| Chart &     |
| Floor Plan  |
|             |

| Room Dimensions | 41' 10" x 84' 10" |
|-----------------|-------------------|
| Square Footage  | 3,456             |
| Ceiling Height  | 20'               |
| Banquet         | 330               |
| Reception       | 350               |
| Classroom       | 210               |
| Theater         | 300               |
|                 |                   |
|                 |                   |
|                 |                   |
|                 |                   |