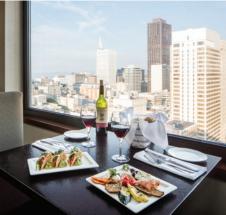

### ACCOMMODATIONS

The Club features 138 tastefully renovated guestrooms including 13 suites, a rooftop restaurant and steakhouse, on site health club, the 564-seat Marines' Memorial Theatre, a library and museum. When you arrive, you will sense a spirit of welcome that will remain with you throughout your stay, thanks to an extraordinary team of employees, many of whom have been with the Club for decades.

#### AMENITIES

All renovated guestrooms and suites offer individually controlled heating/AC, plush robes, coffee/coffee makers, complimentary Wi-Fi and HSIA, daily newspaper, wall safes, irons/ boards, digital radios with MP3 docking, Comcast with over 60 channels, flat screen HDTVs, and luxury bathroom amenities. There is no charge for local calls and there is a business center which is accessible 24/7 at no charge to Club guests. Guests also enjoy complimentary entry to the health club with indoor deepwater lap pool and state of the art equipment.