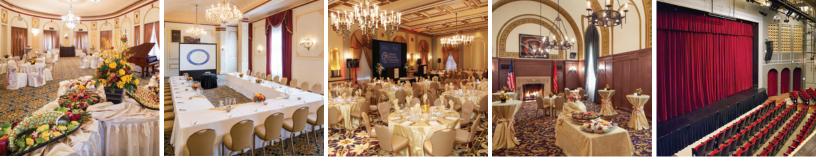

### CONFERENCE, THEATRE & BANQUET SPACE

Whether hosting a small business meeting, a keynote for 500 people, or a grand reception and banquet, the Marines' Memorial Club & Hotel and the Marines' Memorial Theatre provide exceptional meeting and banquet space. All space is fully equipped to ensure the success of your gathering with built-in sound system, Internet connectivity, and a skilled staff to execute all the details of your event. The Marines' Memorial Club provides full service catering, banquet and conference services.

All major meeting spaces have 16'-22' ceilings, abundant natural light, spacious foyers, and views of Nob Hill or downtown San Francisco. High-speed Internet is provided, as well as audio visual equipment rental. The historic 564-seat Marines' Memorial Theatre (415.447.0188) is available as a venue for educational, corporate, civic and celebratory events, and offers full stage production services.

# The Commandants Room

The elegant, sophisticated Commandants Ballroom on the tenth floor provides an opulent atmosphere for functions of up to three hundred and fifty people. Its twenty-foot ceiling, iron chandeliers and wall sconces in lavishly gilded alcoves, accentuate the elaborate murals and gold leaf stencil work of the walls and ceiling. The Commandants Ballroom connects to the Heritage Room and, along with the adjacent foyer and Regimental Room, is often combined to accommodate receptions for up to five hundred people.

# The Heritage Room The Regimental Room

These smaller tenth floor meeting rooms are ideal for groups of up to 85 people. The cozy stone fireplace in the Tudor style Regimental Room provides an intimate atmosphere, while guests delight in splendid views of Nob Hill and the Bay from the Victorian style Heritage Room. The Heritage and Regimental Rooms are adjacent to the Commandants Ballroom and are often used in tandem for exhibits (housing up to 15 tabletops), as well as coffee breaks and receptions. The 10th Floor Foyer is ideal as a registration area. High-speed Internet is provided, as well as audiovisual equipment rental.

# The Crystal Ballroom

The magnificent Crystal Ballroom, on the eleventh floor of the Marines' Memorial Club & Hotel, exudes old San Francisco charm. Original crystal chandeliers showcase the intricate gold leaf patterns and classic plaster medallions that are a focal point in this very elegant ballroom. The Crystal Ballroom is ideal for dances, receptions, symposiums and lectures. This room is appropriate for even the most formal occasions for groups of up to 300 people. High-speed Internet is provided, as well as audiovisual equipment rental.

# The Crystal Lounge

The Crystal Lounge provides an intimate setting for smaller groups, with its glowing crystal chandeliers and sconces, and a view of the San Francisco Bay. Guests often reserve it in tandem with the Crystal Ballroom for larger events, or by itself for private meetings or receptions. The Crystal Lounge accommodates up to 170 people. High-speed Internet is provided, as well as audiovisual equipment rental.