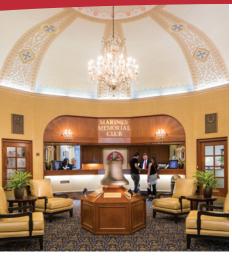

### LOCATION

Consider San Francisco's elegant Marines' Memorial Club & Hotel for your next meeting or special event. Housed in an historic 1920s California Spanish Revival building next to Union Square, the Marines' Memorial retains the character and charm of old San Francisco. Cable cars, restaurants, Chinatown, entertainment venues and art galleries are steps away from the Marines' Memorial. The Westfield Shopping Center, Moscone Convention Center, Metreon and SFMOMA are a short walk away.

### ACCOMMODATIONS

The Club features 138 tastefully renovated guestrooms including 13 suites, a rooftop restaurant and steakhouse, on site health club, the 564-seat Marines' Memorial Theatre, a library and museum. When you arrive, you will sense a spirit of welcome that will remain with you throughout your stay, thanks to an extraordinary team of employees, many of whom have been with the Club for decades.