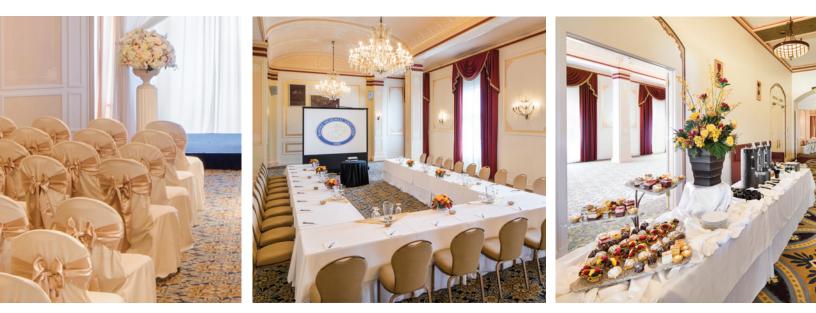

# The Crystal Ballroom

The magnificent Crystal Ballroom, on the eleventh floor of the Marines' Memorial Club & Hotel, exudes old San Francisco charm. Original crystal chandeliers showcase the intricate gold leaf patterns and classic plaster medallions that are a focal point in this very elegant ballroom. The Crystal Ballroom is ideal for dances, receptions, symposiums and lectures. This room is appropriate for even the most formal occasions for groups of up to 300 people. High-speed Internet is provided, as well as audiovisual equipment rental.

# The Crystal Lounge

The Crystal Lounge provides an intimate setting for smaller groups, with its glowing crystal chandeliers and sconces, and a view of the San Francisco Bay. Guests often reserve it in tandem with the Crystal Ballroom for larger events, or by itself for private meetings or receptions. The Crystal Lounge accommodates up to 170 people. High-speed Internet is provided, as well as audiovisual equipment rental.

### CONFERENCE, THEATRE & BANQUET SPACE

Whether hosting a small business meeting, a keynote for 500 people, or a grand reception and banquet, the Marines' Memorial Club & Hotel and the Marines' Memorial Theatre provide exceptional meeting and banquet space. All space is fully equipped to ensure the success of your gathering with built-in sound system, Internet connectivity, and a skilled staff to execute all the details of your event. The Marines' Memorial Club provides full service catering, banquet and conference services.