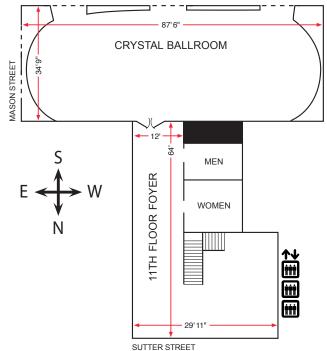

# The Crystal Ballroom

The magnificent Crystal Ballroom, on the eleventh floor of the Marines' Memorial Club & Hotel, exudes old San Francisco charm. Original crystal chandeliers showcase the intricate gold leaf patterns and classic plaster medallions that are a focal point in this very elegant ballroom. The Crystal Ballroom is ideal for dances, receptions, symposiums and lectures. This room is appropriate for even the most formal occasions for groups of up to 300 people. High-speed Internet is provided, as well as audiovisual equipment rental.

| Crystal  | Room Dimensions        | 34' 9" x 87' 6" |  |
|----------|------------------------|-----------------|--|
| allroom  | Square Footage         | 3,057           |  |
|          | Ceiling Height         | 17′             |  |
| Capacity | Banquet                | 250             |  |
| Chart &  | Reception              | 300             |  |
| or Plan  | Classroom (18" tables) | 152             |  |
|          | Theater                | 216             |  |
|          |                        |                 |  |
|          |                        |                 |  |
|          |                        |                 |  |

| ELEVENTH FLOOR         | BALLROOM        | LOUNGE    |
|------------------------|-----------------|-----------|
| Room Dimensions        | 34′ 9″ x 87′ 6″ | 29' x 64' |
| Square Footage         | 3,057           | 1,856     |
| Ceiling Height         | 17′             | 18′       |
| Banquet                | 250             | 120       |
| Reception              | 300             | 170       |
| Classroom (18" tables) | 152             | 64        |
| Theater                | 216             | 100       |