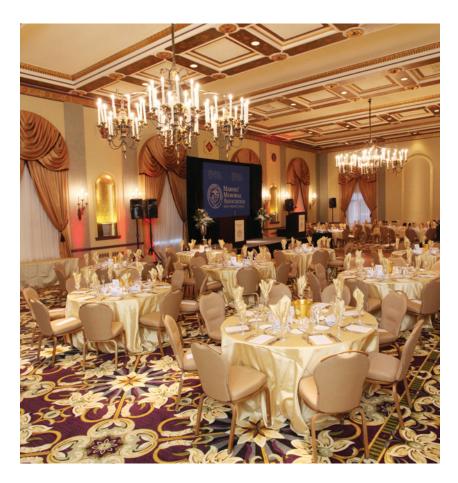

# The Commandants Room

The elegant, sophisticated Commandants Ballroom on the tenth floor provides an opulent atmosphere for functions of up to three hundred and fifty people. Its twenty-foot ceiling, iron chandeliers and wall sconces in lavishly gilded alcoves, accentuate the elaborate murals and gold leaf stencil work of the walls and ceiling. The Commandants Ballroom connects to the Heritage Room and, along with the adjacent foyer and Regimental Room, is often combined to accommodate receptions for up to five hundred people.

High-speed Internet is provided, as well as audiovisual equipment rental.

| Commandants |
|-------------|
| Ballroom    |
| Capacity    |
| Chart &     |
| Floor Plan  |
|             |

| Room Dimensions | 41' 10" x 84' 10" |
|-----------------|-------------------|
| Square Footage  | 3,456             |
| Ceiling Height  | 20'               |
| Banquet         | 330               |
| Reception       | 350               |
| Classroom       | 210               |
| Theater         | 300               |
|                 |                   |
|                 |                   |
|                 |                   |
|                 |                   |