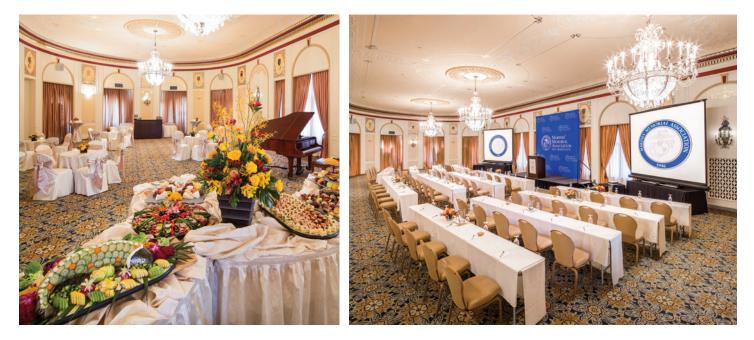

# The Crystal Ballroom

The magnificent Crystal Ballroom, on the eleventh floor of the Marines' Memorial Club & Hotel, exudes old San Francisco charm. Original crystal chandeliers showcase the intricate gold leaf patterns and classic plaster medallions that are a focal point in this very elegant ballroom. The Crystal Ballroom is ideal for dances, receptions, symposiums and lectures. This room is appropriate for even the most formal occasions for groups of up to 300 people. High-speed Internet is provided, as well as audiovisual equipment rental.

### CONFERENCE, THEATRE & BANQUET SPACE

Whether hosting a small business meeting, a keynote for 500 people, or a grand reception and banquet, the Marines' Memorial Club & Hotel and the Marines' Memorial Theatre provide exceptional meeting and banquet space. All space is fully equipped to ensure the success of your gathering with built-in sound system, Internet connectivity, and a skilled staff to execute all the details of your event. The Marines' Memorial Club provides full service catering, banquet and conference services.

All major meeting spaces have 16'-22' ceilings, abundant natural light, spacious foyers, and views of Nob Hill or downtown San Francisco. High-speed Internet is provided, as well as audio visual equipment rental. The historic 564-seat Marines' Memorial Theatre (415.447.0188) is available as a venue for educational, corporate, civic and celebratory events, and offers full stage production services.