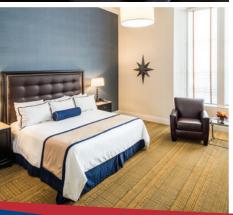

### ACCOMMODATIONS

The Club features 138 tastefully renovated guestrooms including 13 suites, a rooftop restaurant and steakhouse, on site health club, the 564-seat Marines' Memorial Theatre, a library and museum. When you arrive, you will sense a spirit of welcome that will remain with you throughout your stay, thanks to an extraordinary team of employees, many of whom have been with the Club for decades.

#### AMENITIES

All renovated guestrooms and suites offer individually controlled heating/AC, plush robes, coffee/coffee makers, complimentary Wi-Fi and HSIA, daily newspaper, wall safes, irons/ boards, digital radios with MP3 docking, Comcast with over 60 channels, flat screen HDTVs, and luxury bathroom amenities. There is no charge for local calls and there is a business center which is accessible 24/7 at no charge to Club guests. Guests also enjoy complimentary entry to the health club with indoor deepwater lap pool and state of the art equipment.