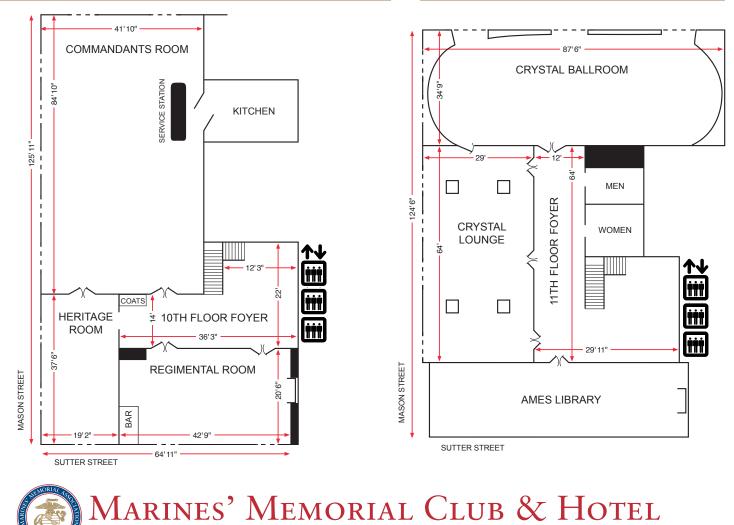

| TENTH FLOOR     | REGIMENTAL      | HERITAGE        | COMMANDANTS       |
|-----------------|-----------------|-----------------|-------------------|
| Room Dimensions | 20' 6" x 42' 9" | 19' 2" x 37' 6" | 41' 10" x 84' 10" |
| Square Footage  | 884             | 722             | 3,456             |
| Ceiling Height  | 22'             | 19′             | 20'               |
| Banquet         | 60              | 50              | 330               |
| Reception       | 85              | 75              | 350               |
| Classroom       | 48              | 44              | 210               |
| Theater         | 60              | 55              | 300               |

| ELEVENTH FLOOR         | BALLROOM        | LOUNGE    |
|------------------------|-----------------|-----------|
| Room Dimensions        | 34′ 9″ x 87′ 6″ | 29' x 64' |
| Square Footage         | 3,057           | 1,856     |
| Ceiling Height         | 17′             | 18′       |
| Banquet                | 250             | 120       |
| Reception              | 300             | 170       |
| Classroom (18" tables) | 152             | 64        |
| Theater                | 216             | 100       |

High-speed Internet is provided, as well as audiovisual equipment rental.

| Commandants |
|-------------|
| Ballroom    |
| Capacity    |
| Chart &     |
| Floor Plan  |
|             |

| Room Dimensions | 41' 10" x 84' 10" |
|-----------------|-------------------|
| Square Footage  | 3,456             |
| Ceiling Height  | 20'               |
| Banquet         | 330               |
| Reception       | 350               |
| Classroom       | 210               |
| Theater         | 300               |
|                 |                   |
|                 |                   |
|                 |                   |
|                 |                   |

| Heritage    |                 | REGIMENTAL      | HERITAGE        | $E \xrightarrow{S} W$ |
|-------------|-----------------|-----------------|-----------------|-----------------------|
| and         | Room Dimensions | 20' 6" x 42' 9" | 19' 2" x 37' 6" |                       |
| Regimental  | Square Footage  | 884             | 722             |                       |
| Rooms       | Ceiling Height  | 22'             | 19′             |                       |
|             | Banquet         | 60              | 50              |                       |
| Capacity    | Reception       | 85              | 75              |                       |
| Charts &    | Classroom       | 48              | 44              | REGIMENTAL ROOM       |
| Floor Plans | Theater         | 60              | 55              |                       |
|             |                 |                 |                 | SUTTER STREET         |

| Crystal  | Room Dimensions        | 34' 9" x 87' 6" |  |
|----------|------------------------|-----------------|--|
| allroom  | Square Footage         | 3,057           |  |
|          | Ceiling Height         | 17′             |  |
| Capacity | Banquet                | 250             |  |
| Chart &  | Reception              | 300             |  |
| or Plan  | Classroom (18" tables) | 152             |  |
|          | Theater                | 216             |  |
|          |                        |                 |  |
|          |                        |                 |  |
|          |                        |                 |  |

|            |                        |           | S A                 |              |        |       |       |   |
|------------|------------------------|-----------|---------------------|--------------|--------|-------|-------|---|
| Crystal    | Room Dimensions        | 29' x 64' | E <del>&lt; ↓</del> | • W          |        |       |       |   |
| Lounge     | Square Footage         | 1,856     | Ň                   | <b>▲</b>     | 29'    | 12'   | •     |   |
|            | Ceiling Height         | 18′       | _                   |              |        |       | t MEN |   |
| Capacity   | Banquet                | 120       | _                   |              |        | Ŕ     |       | - |
| Chart &    | Reception              | 170       | _                   |              | YSTAL  | FOYER | WOMEN |   |
| Floor Plan | Classroom (18" tables) | 64        | _                   | 6<br>-<br>10 | JNGE   | FLOOR |       |   |
|            | Theater                | 100       |                     |              | ~      |       |       |   |
|            |                        |           |                     |              |        | 11TH  |       |   |
|            |                        |           |                     |              |        | l     |       |   |
|            |                        |           |                     |              |        | Ž     |       |   |
|            |                        |           |                     | SUTTER       | STREET | 1     | 1     |   |